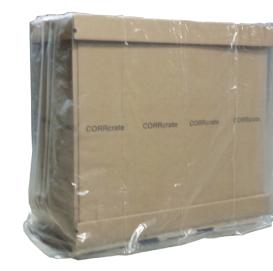

Pull down top poly bag and tape at the bottom

Pull up bottom poly bag and tape at the top

888.261.1268 moversales@victorypackaging.com