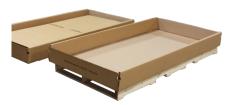

## **CORRcrate** Assembly Sheet

- 1. Open Corrcrate take out the two poly bags
- 2. Open one poly bag and spread it out on the ground
- 3. Place bottom skid on top of bag with door flap open
- 4. Place first side at one end and place 2nd side at other end leaving door open for loading
- 5. Place top portion on top with door flap open and load container
- 6. Upon finishing, slide door down the side, pull door flaps for top and bottom closed.
- 7. Place marking on container
- 8. Pull bottom bag up around container and tape to the top
- 9. Put second bag over container put three steel bands two over top and one around middle