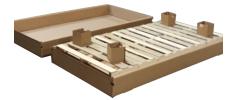

## **CORRcrate** Assembly Sheet

- 1. Open Corrcrate take out the two poly bags
- 2. Open one poly bag and spread it out on the ground
- 3. Place bottom skid on top of bag with door flap open
- 4. Place first side at one end and place 2nd side at other end leaving door open for loading
- 5. Place top portion on top with door flap open and load container
- 6. Upon finishing, slide door down the side, pull door flaps for top and bottom closed.
- 7. Place marking on container
- 8. Pull bottom bag up around container and tape to the top
- 9. Put second bag over container put three steel bands two over top and one around middle