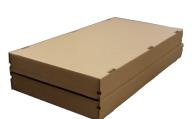

Knockdown Dimensions: 89.5" x 47" x 17" (L x W x H) (PALLET INSIDE) Container Shipping (Tare) Weight: Approximately 175 lbs

## **CORRcrate** Assembly Sheet

- 1. Open Corrcrate take out the two poly bags
- 2. Open one poly bag and spread it out on the ground
- 3. Place bottom skid on top of bag with door flap open
- 4. Place first side at one end and place 2nd side at other end leaving door open for loading
- 5. Place top portion on top with door flap open and load container
- 6. Upon finishing, slide door down the side, pull door flaps for top and bottom closed.
- 7. Place marking on container
- 8. Pull bottom bag up around container and tape to the top
- 9. Put second bag over container put three steel bands two over top and one around middle