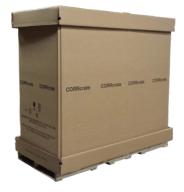

Knockdown Dimensions: 89.5" x 47" x 17" (L x W x H) (PALLET INSIDE) Container Shipping (Tare) Weight: Approximately 175 lbs

## **CORRcrate** Assembly Sheet

- 1. Open Corrcrate take out the two poly bags
- 2. Open one poly bag and spread it out on the ground
- 3. Place bottom skid on top of bag with door flap open
- 4. Place first side at one end and place 2nd side at other end leaving door open for loading
- 5. Place top portion on top with door flap open and load container
- 6. Upon finishing, slide door down the side, pull door flaps for top and bottom closed.
- 7. Place marking on container
- 8. Pull bottom bag up around container and tape to the top
- 9. Put second bag over container put three steel bands two over top and one around middle

Pull down top poly bag and tape at the bottom

Pull up bottom poly bag and tape at the top

888.261.1268 moversales@victorypackaging.com