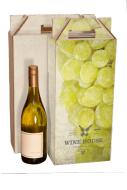

## **WINE CARRIERS**

- Victory Packaging's original designs to fit your wine
- Available Sizes: 2, 3, 4, 6 and 12 bottle carriers

**MOLDED FIBER INSERTS** 

Molded fiber inserts insulate your wine from heat and protect it from damage during shipment.