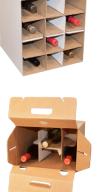

## **WINE CARRIERS**

- Victory Packaging's original designs to fit your wine
- Available Sizes: 2, 3, 4, 6 and 12 bottle carriers

**MOLDED FIBER INSERTS** 

Molded fiber inserts insulate your wine from heat and protect it from damage during shipment.

- Inserts are adjustable to fit multiple bottle sizes
- Available Sizes: 1, 3, 6, and 12 pack