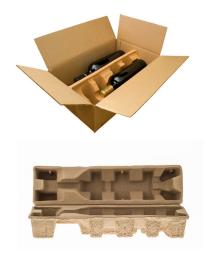

## **WINE CARRIERS**

- Victory Packaging's original designs to fit your wine
- Available Sizes: 2, 3, 4, 6 and 12 bottle carriers

**MOLDED FIBER INSERTS** 

Molded fiber inserts insulate your wine from heat and protect it from damage during shipment.

- Inserts are adjustable to fit multiple bottle sizes
- Available Sizes: 1, 3, 6, and 12 pack